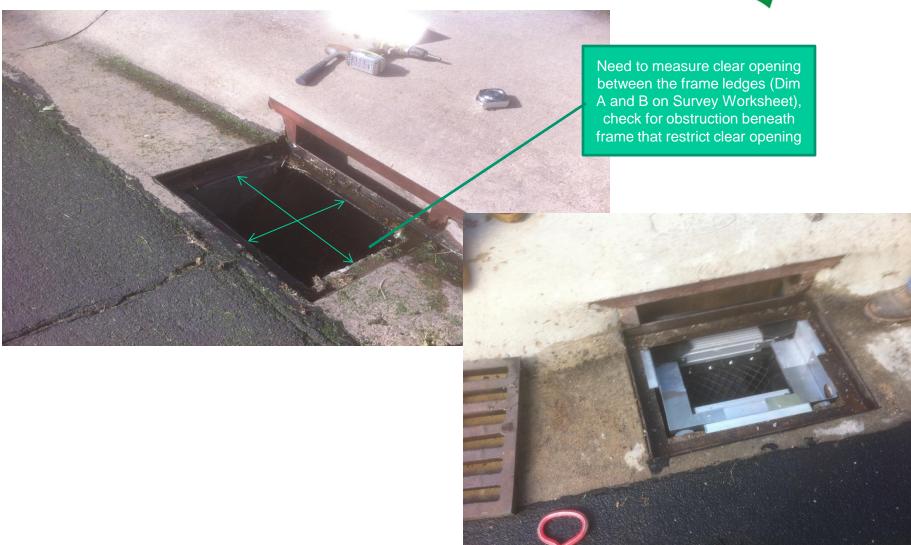

Need to measure clear opening between the frame ledges (Dim A and B on Survey Worksheet)

## **CB Survey Guide – What to look for?**

Need to keep clear opening between inside frame A and B throughout the structure so StormBasin will install.

4" Drop flange now fits with wall chiseled slightly to maintain inside frame clearance (Dim A and B)