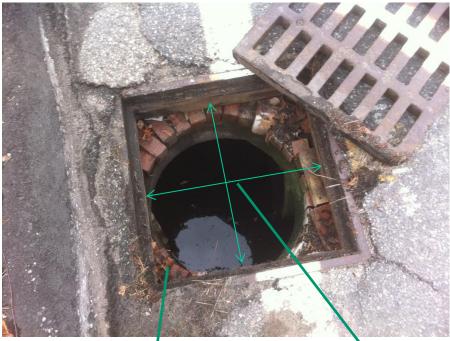

## **CB Survey Guide – Perfect Conditions**

Measure clear opening between the frame ledges (Dim A and B on Survey Worksheet)

Easily installed StormSack with no obstructions in the clear space

| Notes: (1) Use one page per catch basin. (2) Record measurements to within 1/8". (3) Measure catch basin depth from bottom of grate. |                                      |                             |                 |                             |    |                                  |                               |                             |               |                             |               |          |  |
|--------------------------------------------------------------------------------------------------------------------------------------|--------------------------------------|-----------------------------|-----------------|-----------------------------|----|----------------------------------|-------------------------------|-----------------------------|---------------|-----------------------------|---------------|----------|--|
|                                                                                                                                      | Flat Grate<br>Clear Space            | Square Grate<br>Clear Space |                 | Flat Grate<br>Clear Space   |    | Combination Grate<br>Clear Space |                               | Open-Curb Vault<br>(Single) |               | Open-Curb Vault<br>(Double) |               |          |  |
|                                                                                                                                      |                                      |                             |                 |                             |    |                                  |                               |                             |               | B O O                       |               |          |  |
| A<br>(Dia)                                                                                                                           | in                                   | □Steel □Cast Iron           |                 | □Steel □Cast Iron           |    | □Steel □Cast Iron                |                               | Type:                       | /pe:          |                             | Туре:         |          |  |
|                                                                                                                                      |                                      | A                           | in              | A                           | in | A                                | in                            | A                           | in            | A                           |               | in       |  |
| Depth                                                                                                                                | In                                   | В                           | in              | В                           | in | В                                | in                            | В                           | in            | B in                        |               |          |  |
| Depin                                                                                                                                |                                      | Depth                       | in              | Depth                       | in | Depth                            | in                            | С                           | in            | С                           |               | in       |  |
|                                                                                                                                      |                                      | Clean-C                     | Out Req'd (Y/N) | Contractor Information      |    |                                  | (For Manufacturer's Use Only) |                             |               |                             |               |          |  |
|                                                                                                                                      |                                      |                             |                 | Company:                    |    |                                  |                               | Item                        | Suggested P/N |                             | Flange<br>Set | Quantity |  |
|                                                                                                                                      |                                      | Repair I                    | Req'd (Y/N)     | Telephone:                  |    |                                  |                               | 1                           |               |                             |               |          |  |
|                                                                                                                                      | tch Basin ID #<br>atching ID# on CB) |                             |                 | Notes / Obstruction Details |    |                                  | 2                             |                             |               |                             |               |          |  |
| Catch Basin Location                                                                                                                 |                                      |                             |                 |                             |    |                                  |                               | 3                           |               |                             |               |          |  |
| Street Name:                                                                                                                         |                                      |                             |                 |                             |    |                                  |                               | 4                           |               |                             |               |          |  |
| Town/City:                                                                                                                           |                                      |                             |                 |                             |    |                                  |                               | 5                           |               |                             |               |          |  |
| Nearest Cross-Street:                                                                                                                |                                      |                             |                 | ]                           |    |                                  |                               | Special                     | Instructions: |                             |               |          |  |
| Surveyed By: Date:                                                                                                                   |                                      |                             |                 |                             |    |                                  |                               |                             |               |                             |               |          |  |