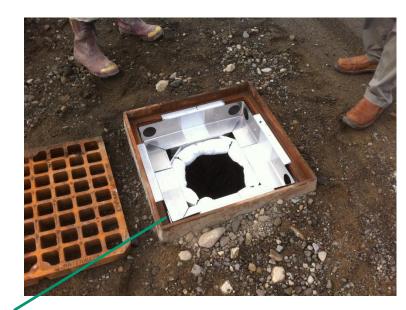

## **CB Survey Guide – Perfect Conditions**

Measure clear opening between the frame ledges (Dim A and B on Survey Worksheet)

Easily installed StormSack with no obstructions in the clear space

| Notes: (1) Use one page per catch basin. (2) Record measurements to within 1/8". (3) Measure catch basin depth from bottom of grate. |                                      |                             |                 |                             |    |                                  |                               |                             |               |                             |               |          |  |
|--------------------------------------------------------------------------------------------------------------------------------------|--------------------------------------|-----------------------------|-----------------|-----------------------------|----|----------------------------------|-------------------------------|-----------------------------|---------------|-----------------------------|---------------|----------|--|
|                                                                                                                                      | Flat Grate<br>Clear Space            | Square Grate<br>Clear Space |                 | Flat Grate<br>Clear Space   |    | Combination Grate<br>Clear Space |                               | Open-Curb Vault<br>(Single) |               | Open-Curb Vault<br>(Double) |               |          |  |
|                                                                                                                                      |                                      |                             |                 |                             |    |                                  |                               |                             |               | B O O                       |               |          |  |
| A<br>(Dia)                                                                                                                           | in                                   | □Steel □Cast Iron           |                 | □Steel □Cast Iron           |    | □Steel □Cast Iron                |                               | Type:                       | /pe:          |                             | Туре:         |          |  |
|                                                                                                                                      |                                      | A                           | in              | A                           | in | A                                | in                            | A                           | in            | A                           |               | in       |  |
| Depth                                                                                                                                | In                                   | В                           | in              | В                           | in | В                                | in                            | В                           | in            | B in                        |               |          |  |
| Depin                                                                                                                                |                                      | Depth                       | in              | Depth                       | in | Depth                            | in                            | С                           | in            | С                           |               | in       |  |
|                                                                                                                                      |                                      | Clean-C                     | Out Req'd (Y/N) | Contractor Information      |    |                                  | (For Manufacturer's Use Only) |                             |               |                             |               |          |  |
|                                                                                                                                      |                                      |                             |                 | Company:                    |    |                                  |                               | Item                        | Suggested P/N |                             | Flange<br>Set | Quantity |  |
|                                                                                                                                      |                                      | Repair I                    | Req'd (Y/N)     | Telephone:                  |    |                                  |                               | 1                           |               |                             |               |          |  |
|                                                                                                                                      | tch Basin ID #<br>atching ID# on CB) |                             |                 | Notes / Obstruction Details |    |                                  | 2                             |                             |               |                             |               |          |  |
| Catch Basin Location                                                                                                                 |                                      |                             |                 |                             |    |                                  |                               | 3                           |               |                             |               |          |  |
| Street Name:                                                                                                                         |                                      |                             |                 |                             |    |                                  |                               | 4                           |               |                             |               |          |  |
| Town/City:                                                                                                                           |                                      |                             |                 |                             |    |                                  |                               | 5                           |               |                             |               |          |  |
| Nearest Cross-Street:                                                                                                                |                                      |                             |                 | ]                           |    |                                  |                               | Special                     | Instructions: |                             |               |          |  |
| Surveyed By: Date:                                                                                                                   |                                      |                             |                 |                             |    |                                  |                               |                             |               |                             |               |          |  |