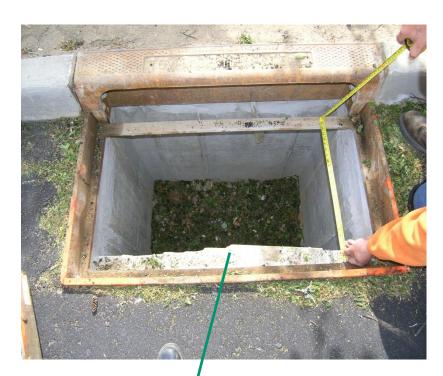

## **CB Survey Guide – What to look for?**

Concrete obstruction will need be removed to allow FABCO flange system to fit Brick obstructions will impede FABCO products, needs to be removed to maintain clear opening dimension 6-8 inches (150 to 250 mm) below ledge