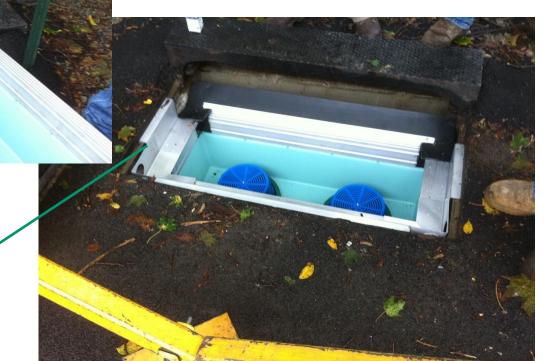

## **CB Survey Guide – What to look for?**

Need to keep clear opening between inside frame A and B throughout the structure so StormBasin will install.

4" Drop flange now fits with wall chiseled slightly to maintain inside frame clearance (Dim A and B)