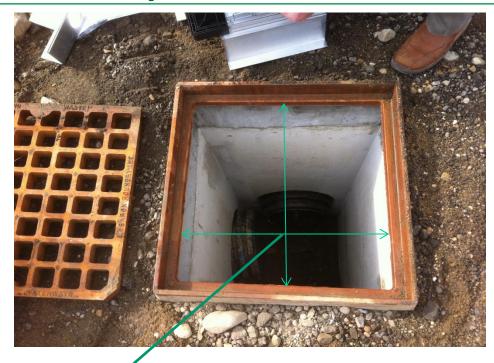

Need to measure clear opening between the frame ledges (Dim A and B on Survey Worksheet)

## **CB Survey Guide – Perfect Conditions**

Measure clear opening between the frame ledges (Dim A and B on Survey Worksheet)

Easily installed StormSack with no obstructions in the clear space

| Notes: (1) Use one page per catch basin. (2) Record measurements to within 1/8". (3) Measure catch basin depth from bottom of grate. |                                      |                             |                 |                             |    |                                  |                               |                             |               |                             |               |          |  |
|--------------------------------------------------------------------------------------------------------------------------------------|--------------------------------------|-----------------------------|-----------------|-----------------------------|----|----------------------------------|-------------------------------|-----------------------------|---------------|-----------------------------|---------------|----------|--|
|                                                                                                                                      | Flat Grate<br>Clear Space            | Square Grate<br>Clear Space |                 | Flat Grate<br>Clear Space   |    | Combination Grate<br>Clear Space |                               | Open-Curb Vault<br>(Single) |               | Open-Curb Vault<br>(Double) |               |          |  |
|                                                                                                                                      |                                      |                             |                 |                             |    |                                  |                               |                             |               | B O O                       |               |          |  |
| A<br>(Dia)                                                                                                                           | in                                   | □Steel □Cast Iron           |                 | □Steel □Cast Iron           |    | □Steel □Cast Iron                |                               | Type:                       | /pe:          |                             | Туре:         |          |  |
|                                                                                                                                      |                                      | A                           | in              | A                           | in | A                                | in                            | A                           | in            | A                           |               | in       |  |
| Depth                                                                                                                                | In                                   | В                           | in              | В                           | in | В                                | in                            | В                           | in            | B in                        |               |          |  |
| Depin                                                                                                                                |                                      | Depth                       | in              | Depth                       | in | Depth                            | in                            | С                           | in            | С                           |               | in       |  |
|                                                                                                                                      |                                      | Clean-C                     | Out Req'd (Y/N) | Contractor Information      |    |                                  | (For Manufacturer's Use Only) |                             |               |                             |               |          |  |
|                                                                                                                                      |                                      |                             |                 | Company:                    |    |                                  |                               | Item                        | Suggested P/N |                             | Flange<br>Set | Quantity |  |
|                                                                                                                                      |                                      | Repair I                    | Req'd (Y/N)     | Telephone:                  |    |                                  |                               | 1                           |               |                             |               |          |  |
|                                                                                                                                      | tch Basin ID #<br>atching ID# on CB) |                             |                 | Notes / Obstruction Details |    |                                  | 2                             |                             |               |                             |               |          |  |
| Catch Basin Location                                                                                                                 |                                      |                             |                 |                             |    |                                  |                               | 3                           |               |                             |               |          |  |
| Street Name:                                                                                                                         |                                      |                             |                 |                             |    |                                  |                               | 4                           |               |                             |               |          |  |
| Town/City:                                                                                                                           |                                      |                             |                 |                             |    |                                  |                               | 5                           |               |                             |               |          |  |
| Nearest Cross-Street:                                                                                                                |                                      |                             |                 | ]                           |    |                                  |                               | Special                     | Instructions: |                             |               |          |  |
| Surveyed By: Date:                                                                                                                   |                                      |                             |                 |                             |    |                                  |                               |                             |               |                             |               |          |  |