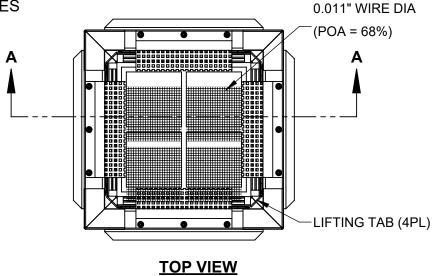

## NOTES:

- 1. WEIGHT (EMPTY): 35 LB MAX
- 2. MATERIAL:
- A) ADJUSTABLE FLANGES AND MAIN FRAME ASSEMBLY: ALUM., 5000 SERIES
- B) WIRE SCREENS: STAINLESS STEEL, 304 OR EQUAL
- C) SUPPORT HARDWARE: CRES 300 SERIES
- 3. A) PERFORMANCE CHARACTERISTICS:

| OPENING                    | PERCENT   | WINDOWS       | OPEN AREA | FLOW RATE |
|----------------------------|-----------|---------------|-----------|-----------|
| DESCRIPTION                | OPEN AREA | AREA (SQ. IN) | (SQ. IN)  | (CFS)     |
| HOODED<br>BYPASS           | 100%      | 132           | 132       | 4.5       |
| TOP<br>SCREEN              | 59%       | 198           | 117       | 3.0       |
| MIDDLE<br>SCREEN           | 68%       | 198           | 134.6     | 5.25      |
| BOTTOM<br>SCREEN           | 68%       | 93.25         | 63.4      | 2.85      |
| DEBRIS CAPACITY: 2.4 CU-FT |           |               |           |           |

## **FLOW PATH**

304 SS WOVEN WIRE CLOTH 10 X10 MESH 0.025" WIRE DIA (POA = 56%)304 SS WOVEN WIRE CLOTH 18 X14 MESH 0.011" WIRE DIA (POA = 68%)

(BYPASS HOOD/OIL BOOM REMOVED FOR CLARITY)

OPTIONAL OIL BOOM AND HAMMOCK ASSEMBLY **CORNER** FILLER (4PL) REMOVABLE PROTECTED **BYPASS HOOD** ADJUSTABLE DROP FLANGE (4PL) FABCO PERFORATED SCREENBOX -NUT