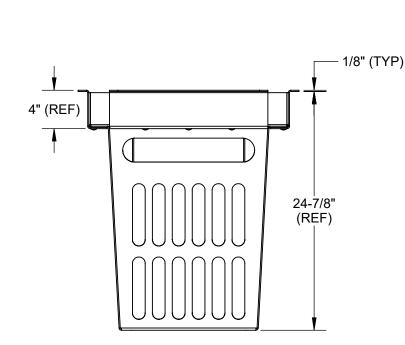

## NOTES:

- 1. WEIGHT (EMPTY): 35 LB MAX
- 2. MATERIAL:
- A) ADJUSTABLE FLANGES AND MAIN FRAME ASSEMBLY: ALUM., 5000 SERIES
- B) WIRE SCREENS: STAINLESS STEEL, 304 OR EQUAL
- C) SUPPORT HARDWARE: CRES 300 SERIES
- 3. A) PERFORMANCE CHARACTERISTICS: