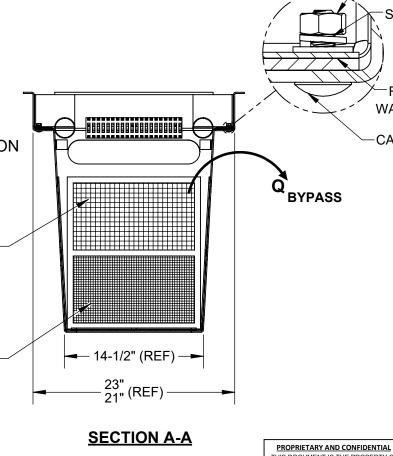

- B) TOTAL FILTERED FLOW RATE: 4980 GPM (11.1 CFS)
- C) FLOW RATE THROUGH BYPASS HOOD\*: 2020 GPM (4.5 CFS) \*NOTE THAT THIS IS THE REGULATING FLOW RATE THRU THE FILTER.
- 4. DESIGNED TO FIT CLEAR OPENING RANGE:
  - A) MINIMUM SIZE: 21" X 21"
  - B) MAXIMUM SIZE: 23" X 23"
- 5. RECOMMENDED MINIMUM VAULT DEPTH 2-IN BELOW BOTTOM SCREEN
- 6. TYPICAL INSTALLATION: REMOVE STORM GRATE, MEASURE CATCH BASIN CLEAR OPENING AND ADJUST FLANGES TO REST ON GRATE SUPPORT LEDGE. PLACE SCREEN-BOX IN THE DRAIN OPENING SO THE ADJUSTABLE FLANGES ARE RESTING ON THE GRATE SUPPORT LEDGE, INSTALL CORNER FILL PIECES, USE PROVIDED ALUMINUM TAPE TO COVER ANY EXPOSED ADJUSTMENT SLOTS. REINSTALL STORM GRATE DIRECTLY ON SCREEN-BOX SUPPORT FLANGES.

## **FLOW PATH**

304 SS WOVEN WIRE CLOTH 10 X10 MESH 0.025" WIRE DIA (POA = 56%)304 SS WOVEN WIRE CLOTH 18 X14 MESH 0.011" WIRE DIA (POA = 68%)

(BYPASS HOOD/OIL BOOM REMOVED FOR CLARITY)

OPTIONAL OIL BOOM AND HAMMOCK ASSEMBLY **CORNER** FILLER (4PL) REMOVABLE PROTECTED **BYPASS HOOD** ADJUSTABLE DROP FLANGE (4PL) FABCO PERFORATED SCREENBOX -NUT

SPLIT LOCK

WASHER

**CARRIAGE BOLT** 

WASHER

UNLESS OTHERWISE SPECIFIED
REMOVE ALL BURRS
BREAK SHARP EDGES .002 - .020
FILLETS .020 MAX
DIMENSIONS ARE IN INCHES AND
INCLUDE CHEMICALLY APPLIED
OR PLATED FINISHES