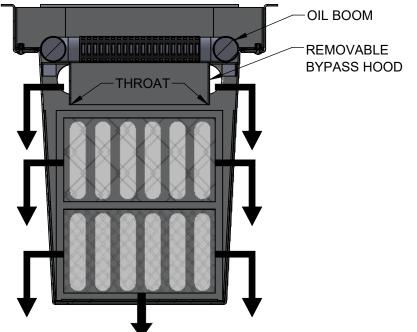

## **FLOW PATH**

304 SS WOVEN WIRE CLOTH 10 X10 MESH 0.025" WIRE DIA (POA = 56%)304 SS WOVEN WIRE CLOTH 18 X14 MESH 0.011" WIRE DIA (POA = 68%)

(BYPASS HOOD/OIL BOOM REMOVED FOR CLARITY)

OPTIONAL OIL BOOM AND HAMMOCK ASSEMBLY **CORNER** FILLER (4PL) REMOVABLE PROTECTED **BYPASS HOOD** ADJUSTABLE DROP FLANGE (4PL) FABCO PERFORATED SCREENBOX -NUT