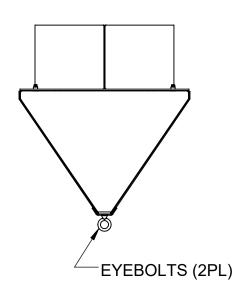

- A) FILTERED FLOW RATE: 2,825 GPM (6.3 CFS)
- B) BYPASS FLOW RATE: 2,510 GPM (5.6 CFS)
- 4. OPENING RANGE: DESIGNED FOR 18" NOMINAL PIPE INSIDE DIAMETER
- 5. TYPICAL INSTALLATION:
- CAREFULLY PLACE EXPANDING RING INTO THE PIPE OPENING AND ALIGN STANDOFFS LEVEL TO THE GROUND. TORQUE THE BOLT AT THE TOP UNTIL THE RING IS SECURED TO THE INNER WALLS OF THE PIPE OPENING.
- NEXT, ALIGN THE TRANSITION PLATE WITH THE STANDOFFS, AND SECURE THE PLATE ONTO THE RING USING THE PROVIDED HEX BOLTS AND WASHERS.
- THE FRAME CAN THEN BE PLACED MOUNTED TO THE TRANSITION PLATE AT THE HEIGHT REQUIRED USING HEX BOLTS AND WASHERS.
- THE COVER CAN THEN BE SECURED TO THE FRAME USING THE EYEBOLTS.