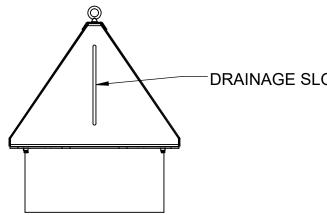

## **COVER REMOVEABLE FOR EASY MAINTENANCE /CLEANING**

**CRS HEX BOLT** USED TO EXPAND

RING

DRAINAGE SLOT

ENGINEER AND CONTRACTOR NOTE: FABCO INDUSTRIES WATER QUALITY INSERTS (WQIS) ARE MANUFACTURED TO PROPERLY FIT INLETS BY USING SPECIFIC INFORMATION COMPILED IN A SURVEY OF THE "AS-BUILT" INLET. IN RETROFIT INSERT DESIGN. PLEASE USE THE QR CODE TO ACCESS THE SURVEY FORM AND COMPREHENSIVE GUIDANCE OF THE SURVEY PROCESS. ALTERNATIVELY, NAVIGATE TO www.fabco-industries.com/stormwater-inlet-survey-assistance