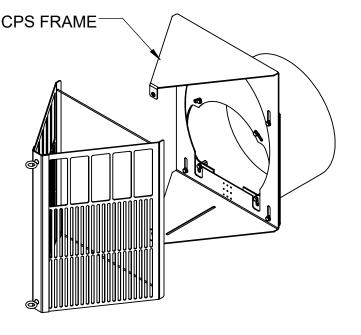

**CPS COVER AND FRAME** 

## **COVER REMOVEABLE FOR EASY MAINTENANCE /CLEANING**

**CRS HEX BOLT** USED TO EXPAND

RING

DRAINAGE SLOT

ENGINEER AND CONTRACTOR NOTE: FABCO INDUSTRIES WATER QUALITY INSERTS (WQIS) ARE MANUFACTURED TO PROPERLY FIT INLETS BY USING SPECIFIC INFORMATION COMPILED IN A SURVEY OF THE "AS-BUILT" INLET. IN RETROFIT INSERT DESIGN. PLEASE USE THE QR CODE TO ACCESS THE SURVEY FORM AND COMPREHENSIVE GUIDANCE OF THE SURVEY PROCESS. ALTERNATIVELY, NAVIGATE TO www.fabco-industries.com/stormwater-inlet-survey-assistance