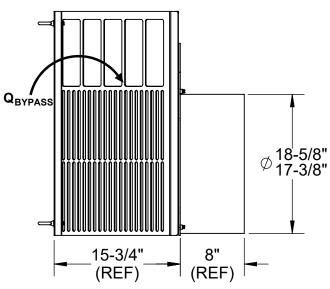

## NOTES:

- 1. WEIGHT (EMPTY): 26 LBS MAX
- 2. MATERIAL:
  - A) BODY: 5052 ALUMINUM
  - B) HARDWARE: STAINLESS STEEL, 300 SERIES
  - C) TYPICAL CPS COVER: 3/8" SLOTS
- 3. PERFORMANCE CHARACTERISTICS:

REFERENCE VIEW

- A) FILTERED FLOW RATE: 2,825 GPM (6.3 CFS)
- B) BYPASS FLOW RATE: 2,510 GPM (5.6 CFS)
- 4. OPENING RANGE: DESIGNED FOR 18" NOMINAL PIPE INSIDE DIAMETER
- 5. TYPICAL INSTALLATION:
- CAREFULLY PLACE EXPANDING RING INTO THE PIPE OPENING AND ALIGN STANDOFFS LEVEL TO THE GROUND. TORQUE THE BOLT AT THE TOP UNTIL THE RING IS SECURED TO THE INNER WALLS OF THE PIPE OPENING.
- NEXT, ALIGN THE TRANSITION PLATE WITH THE STANDOFFS, AND SECURE THE PLATE ONTO THE RING USING THE PROVIDED HEX BOLTS AND WASHERS.
- THE FRAME CAN THEN BE PLACED MOUNTED TO THE TRANSITION PLATE AT THE HEIGHT REQUIRED USING HEX BOLTS AND WASHERS.
- THE COVER CAN THEN BE SECURED TO THE FRAME USING THE EYEBOLTS.