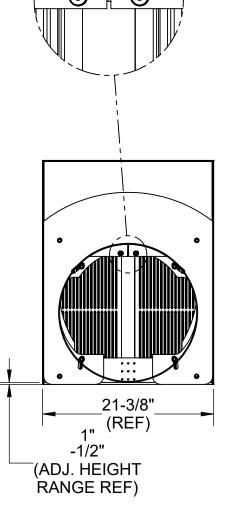

- A) FILTERED FLOW RATE: 2,825 GPM (6.3 CFS)
- B) BYPASS FLOW RATE: 2,510 GPM (5.6 CFS)
- 4. OPENING RANGE: DESIGNED FOR 18" NOMINAL PIPE INSIDE DIAMETER
- 5. TYPICAL INSTALLATION:
- CAREFULLY PLACE EXPANDING RING INTO THE PIPE OPENING AND ALIGN STANDOFFS LEVEL TO THE GROUND. TORQUE THE BOLT AT THE TOP UNTIL THE RING IS SECURED TO THE INNER WALLS OF THE PIPE OPENING.
- NEXT, ALIGN THE TRANSITION PLATE WITH THE STANDOFFS, AND SECURE THE PLATE ONTO THE RING USING THE PROVIDED HEX BOLTS AND WASHERS.
- THE FRAME CAN THEN BE PLACED MOUNTED TO THE TRANSITION PLATE AT THE HEIGHT REQUIRED USING HEX BOLTS AND WASHERS.
- THE COVER CAN THEN BE SECURED TO THE FRAME USING THE EYEBOLTS.

PROPRIETARY AND CONFIDENTIAL

THIS DOCUMENT IS THE PROPERTY OF FABCO INDUSTRIES AND IS CONVEYED WITH THE EXPRESS CONDITION THAT AND THE INFORMATION CONTAINED IN IT ARE NOT TO BE USED, DISCLOSED, OR REPRODUCED IN WHOLE OR IN OR REPRODUCED IN WHOLE OR IN PART, FOR ANY PURPOSE WITHOUT THE EXPRESS WRITTEN CONSENT OF FABCO INDUSTRIES; AND THAT NO RIGHT IS GRANTED TO DISCLOSE OR SO USE ANY INFORMATION CONTAINED IN SAID DOCUMENT.