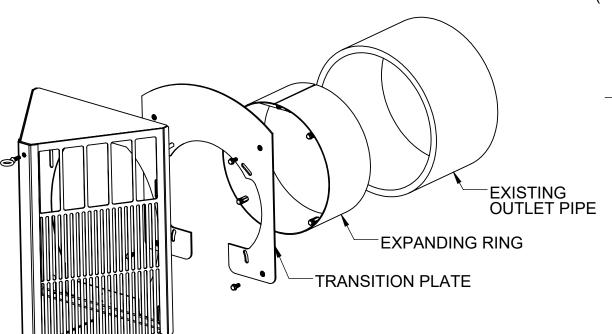

- A) FILTERED FLOW RATE: 2,825 GPM (6.3 CFS)
- B) BYPASS FLOW RATE: 2,510 GPM (5.6 CFS)
- 4. OPENING RANGE: DESIGNED FOR 18" NOMINAL PIPE INSIDE DIAMETER
- 5. TYPICAL INSTALLATION:
- CAREFULLY PLACE EXPANDING RING INTO THE PIPE OPENING AND ALIGN STANDOFFS LEVEL TO THE GROUND. TORQUE THE BOLT AT THE TOP UNTIL THE RING IS SECURED TO THE INNER WALLS OF THE PIPE OPENING.
- NEXT, ALIGN THE TRANSITION PLATE WITH THE STANDOFFS, AND SECURE THE PLATE ONTO THE RING USING THE PROVIDED HEX BOLTS AND WASHERS.
- THE FRAME CAN THEN BE PLACED MOUNTED TO THE TRANSITION PLATE AT THE HEIGHT REQUIRED USING HEX BOLTS AND WASHERS.
- THE COVER CAN THEN BE SECURED TO THE FRAME USING THE EYEBOLTS.

**CPS COVER AND FRAME** 