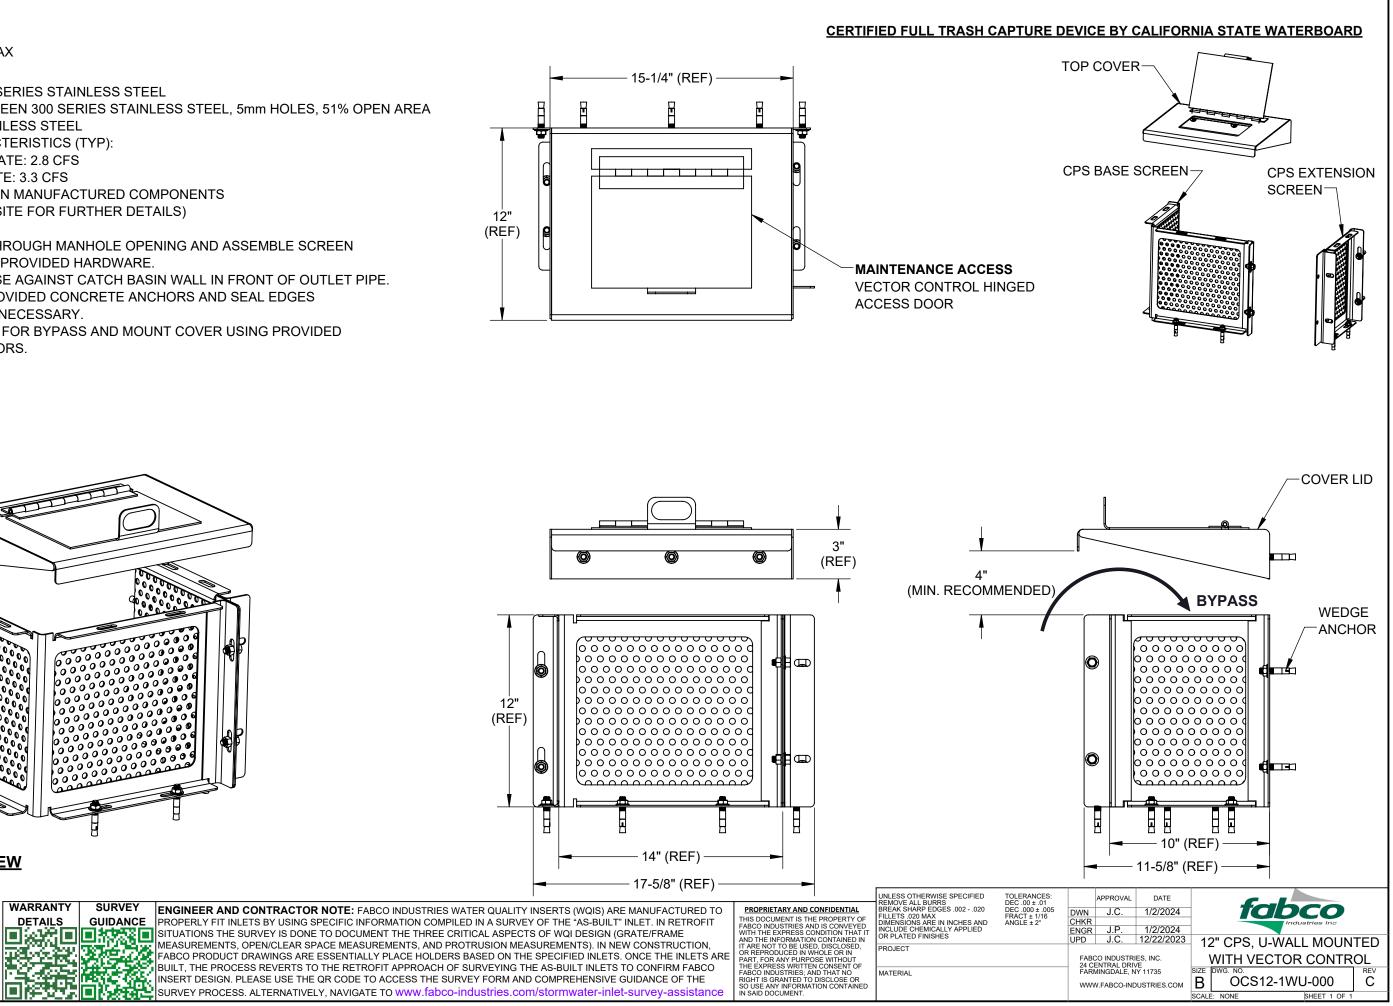

## NOTES:

1. WEIGHT (EST): 28 LBS MAX

## 2. MATERIAL:

- A. FRAME & LID: 300 SERIES STAINLESS STEEL
- B. PERFORATED SCREEN 300 SERIES STAINLESS STEEL, 5mm HOLES, 51% OPEN AREA C. HARDWARE: STAINLESS STEEL
- 3. PERFORMANCE CHARACTERISTICS (TYP):
  - A. FILTERED FLOW RATE: 2.8 CFS
  - **B. BYPASS FLOW RATE: 3.3 CFS**
- 4. WARRANTY: 10-YEARS ON MANUFACTURED COMPONENTS (REFER TO FABCO WEBSITE FOR FURTHER DETAILS)

- 5. TYPICAL INSTALLATION:
  - A. PASS SCREENS THROUGH MANHOLE OPENING AND ASSEMBLE SCREEN ASSEMBLY USING PROVIDED HARDWARE.
  - B. POSITION CPS BASE AGAINST CATCH BASIN WALL IN FRONT OF OUTLET PIPE.
  - C. MOUNT USING PROVIDED CONCRETE ANCHORS AND SEAL EDGES WITH SILICONE IF NECESSARY.
  - D. MEASURE HEIGHT FOR BYPASS AND MOUNT COVER USING PROVIDED CONCRETE ANCHORS.