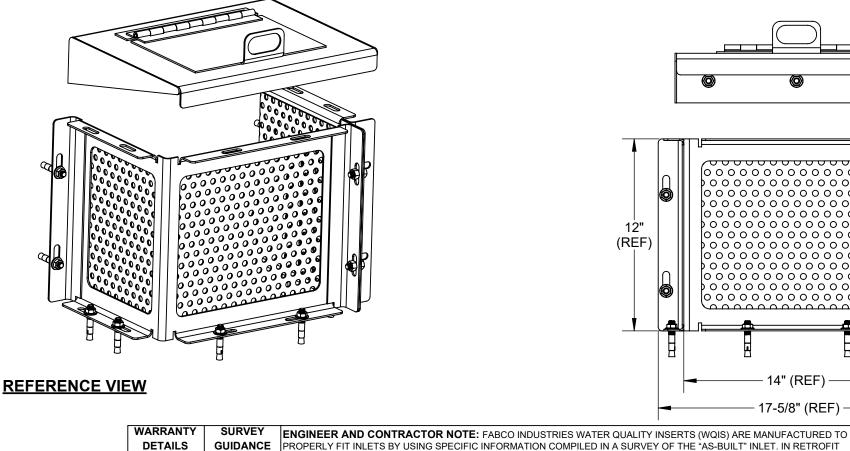

- 5. TYPICAL INSTALLATION:
  - A. PASS SCREENS THROUGH MANHOLE OPENING AND ASSEMBLE SCREEN ASSEMBLY USING PROVIDED HARDWARE.
  - B. POSITION CPS BASE AGAINST CATCH BASIN WALL IN FRONT OF OUTLET PIPE.
  - C. MOUNT USING PROVIDED CONCRETE ANCHORS AND SEAL EDGES WITH SILICONE IF NECESSARY.
  - D. MEASURE HEIGHT FOR BYPASS AND MOUNT COVER USING PROVIDED CONCRETE ANCHORS.