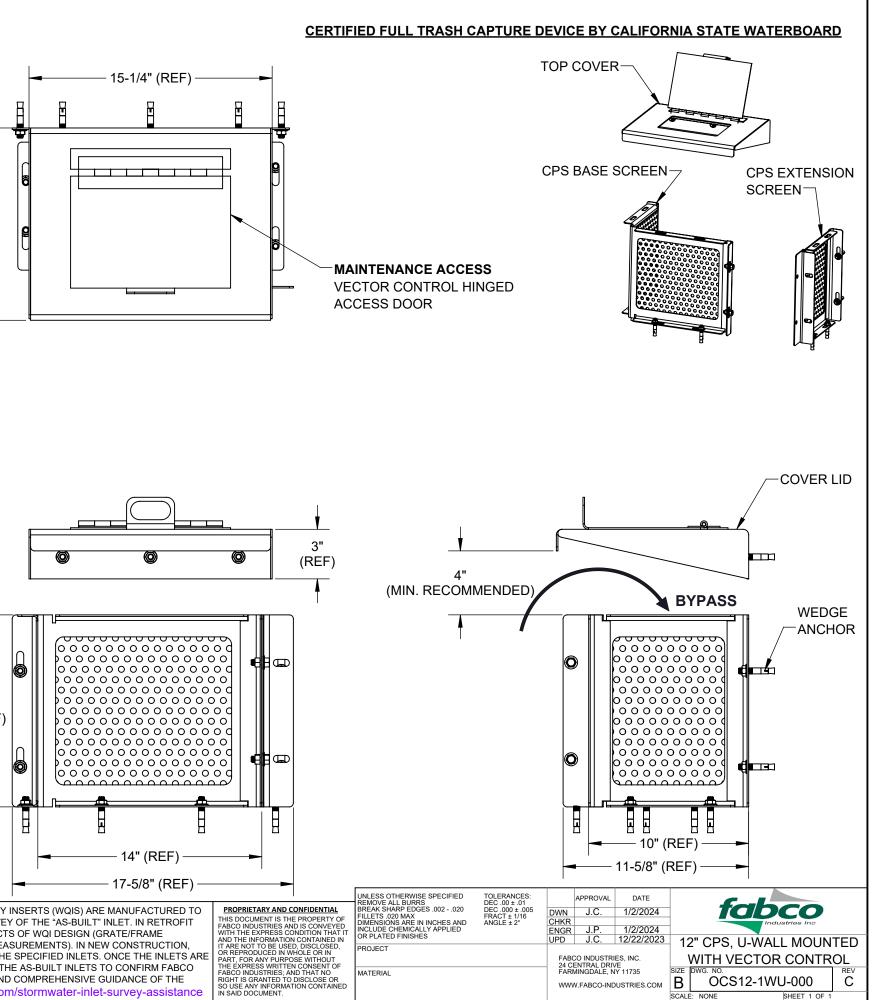

## NOTES:

1. WEIGHT (EST): 28 LBS MAX

## 2. MATERIAL:

- A. FRAME & LID: 300 SERIES STAINLESS STEEL
- B. PERFORATED SCREEN 300 SERIES STAINLESS STEEL, 5mm HOLES, 51% OPEN AREA C. HARDWARE: STAINLESS STEEL
- 3. PERFORMANCE CHARACTERISTICS (TYP):
  - A. FILTERED FLOW RATE: 2.8 CFS
  - **B. BYPASS FLOW RATE: 3.3 CFS**
- 4. WARRANTY: 10-YEARS ON MANUFACTURED COMPONENTS (REFER TO FABCO WEBSITE FOR FURTHER DETAILS)

- 5. TYPICAL INSTALLATION:
  - A. PASS SCREENS THROUGH MANHOLE OPENING AND ASSEMBLE SCREEN ASSEMBLY USING PROVIDED HARDWARE.
  - B. POSITION CPS BASE AGAINST CATCH BASIN WALL IN FRONT OF OUTLET PIPE.
  - C. MOUNT USING PROVIDED CONCRETE ANCHORS AND SEAL EDGES WITH SILICONE IF NECESSARY.
  - D. MEASURE HEIGHT FOR BYPASS AND MOUNT COVER USING PROVIDED CONCRETE ANCHORS.