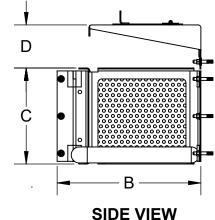

| PART<br>NUMBER | PIPE<br>DIA. | WIDTH<br>(A) | DEPTH<br>(B) | HEIGHT<br>(C) | BYPASS<br>HEIGHT<br>(D) | FILTERED<br>FLOW<br>RATE | BYPASS<br>FLOW<br>RATE |
|----------------|--------------|--------------|--------------|---------------|-------------------------|--------------------------|------------------------|
| OCS12-1WLQ     | 12"          | 14.00"       | 14.00"       | 12.00"        | 4.00"                   | 3 CFS                    | 3 CFS                  |
| OCS18-1WLQ     | 18"          | 20.00"       | 20.00"       | 18.00"        | 7.00"                   | 6 CFS                    | 6 CFS                  |
| OCS24-1WLQ     | 24"          | 28.00"       | 14.00"       | 24.00"        | 15.00"                  | 8 CFS                    | 15 CFS                 |
| OCS36-1WLQ     | 36"          | 40.00"       | 20.00"       | 36.00"        | 20.00"                  | 18 CFS                   | 29 CFS                 |