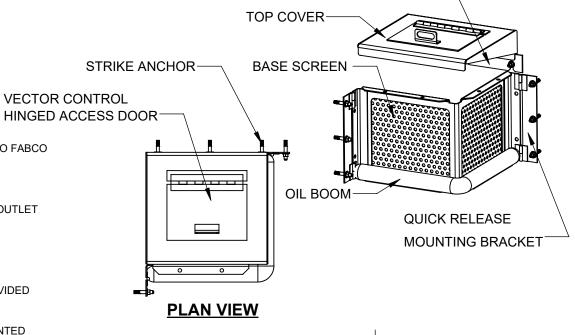

## NOTES:

- 1. PERFORMANCE CHARACTERISTICS:
  - A. STAINLESS STEEL FRAME & HARDWARE
  - B. PERFORATED STAINLESS STEEL, 5mm HOLES
  - C. OPEN AREA, 51%
  - D. BYPASS AREA > OUTLET PIPE AREA
  - E. CUSTOM SIZES AVAILABLE. CONTACT FERGUSON WATERWORKS
- 2. BOTH CPS SCREEN AND VECTOR CONTROL TOP ARE REMOVABLE ON QUICK RELEASE VERSIONS TO AVOID
- 3. <u>WARRANTY</u>: 10-YEARS ON MANUFACTURED COMPONENTS (REFER TO FABCO WEBSITE FOR FURTHER DETAILS)
- 4. TYPICAL INSTALLATION:

CONFINED SPACE ENTRY,

- A. POSITION CPS BASE AGAINST CATCH BASIN WALL IN FRONT OF OUTLET PIPE. 'L' SHAPE CPS ARE USED FOR CORNER APPLICATIONS.
- B. MOUNT QUICK RELEASE BRACKET USING PROVIDED CONCRETE STRIKE ANCHORS AND SEAL EDGES WITH SILICONE.
- C. MEASURE HEIGHT FOR BYPASS AND MOUNT COVER USING PROVIDED CONCRETE STRIKE ANCHORS.
- D. LIFT CPS/COVER VERTICALLY TO RELEASE QUICKLY FROM MOUNTED BRACKETS FOR MAINTENCE/CLEANING

QUICK RELEASE COVER

MOUNTING BRACKET

CERTIFIED FULL TRASH CAPTURE DEVICE BY CALIFORNIA STATE WATERBOARD

NOT TO SCALE

5/23/2023

# FERGUSON WATERWORKS

QUICK RELEASE 'L' WALL-MOUNTED CPS
W/ VECTOR CONTROL TOP