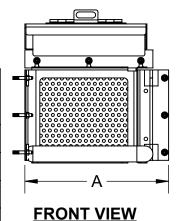

| PART<br>NUMBER | PIPE<br>DIA. | WIDTH<br>(A) | DEPTH<br>(B) | HEIGHT<br>(C) | BYPASS<br>HEIGHT<br>(D) | FILTERED<br>FLOW<br>RATE | BYPASS<br>FLOW<br>RATE |
|----------------|--------------|--------------|--------------|---------------|-------------------------|--------------------------|------------------------|
| OCS12-1WLQ     | 12"          | 14.00"       | 14.00"       | 12.00"        | 4.00"                   | 3 CFS                    | 3 CFS                  |
| OCS18-1WLQ     | 18"          | 20.00"       | 20.00"       | 18.00"        | 7.00"                   | 6 CFS                    | 6 CFS                  |
| OCS24-1WLQ     | 24"          | 28.00"       | 14.00"       | 24.00"        | 15.00"                  | 8 CFS                    | 15 CFS                 |
| OCS36-1WLQ     | 36"          | 40.00"       | 20.00"       | 36.00"        | 20.00"                  | 18 CFS                   | 29 CFS                 |