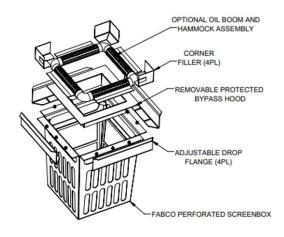

#### **ITEMS INCLUDED**

- Perforated ScreenBox
- Protected Bypass Hood
- Adjustable Flange
- Optional Oil Boom

**Curb Throat Inlets Only** 

The ScreenBox model designed for the combination inlets will provide support on three sides. The fourth side that fits along the curb throat has two separate splashguards, one at each end. The splashguards are oversized with the intent being to cut them down to fit into the curb throat.

Place the corner fillers into each corner using the adhesive tape backing.

Step 5

If provided, install optional oil boom and cradle.

Place the removable protected bypass hoot into the top of the unit.

After completing the StormBox installation process, resecure the worksite. Remove any remnant debris from the installation and that may cause pedestrian or traffic hazards.