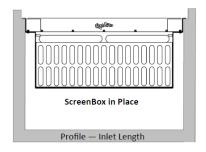

## **INSTALLATION PROCESS (CONT.)**

To complete the installation, carefully lower the StormBox assembly into the storm drain and verify that the support flanges are securely resting on the storm grate ledge.