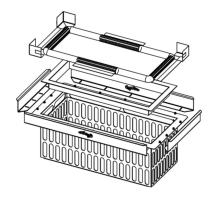

#### **ITEMS INCLUDED**

- Perforated ScreenBox
- Protected Bypass Hood
- Adjustable Flange
- Optional Oil Boom

### **INSTALLATION PROCESS**

mechanism is highly

recommended.

| Step 1                      | Step 2                     |
|-----------------------------|----------------------------|
| Begin by removing the grate | Measure and note the catch |

from the inlet.

CAUTION: Grates are extremely heavy. Some type of lifting

basin frame clear opening length and width. Remove any obstructions or debris that will interfere with the installed ScreenBox.

Using the measurements from Step 2, adjust the sliding flanges such that they will securely rest on the grate frame. The inside flange to flange distance should be equal to the previously measured clear space for both length and

width.

Step 3

## **INSTALLATION PROCESS (CONT.)**

To complete the installation, carefully lower the StormBox assembly into the storm drain and verify that the support flanges are securely resting on the storm grate ledge.