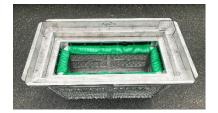

**Curb Throat Inlets Only** 

The ScreenBox model designed for the combination inlets will provide support on three sides. The fourth side that fits along the curb throat has two separate splashguards, one at each end. The splashguards are oversized with the intent being to cut them down to fit into the curb throat.

Place the corner fillers into each corner using the adhesive tape backing.

Step 5

If provided, install optional oil boom and cradle.

Place the removable protected bypass hoot into the top of the unit.

After completing the StormBox installation process, resecure the worksite. Remove any remnant debris from the installation and that may cause pedestrian or traffic hazards.