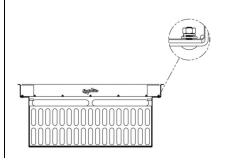

#### **ITEMS INCLUDED**

- Perforated ScreenBox
- Protected Bypass Hood
- Adjustable Flange
- Optional Oil Boom