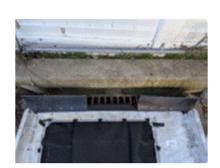

**Curb Throat Inlets Only** 

The ScreenBox model designed for the combination inlets will provide support on three sides. The fourth side that fits along the curb throat has two separate splashguards, one at each end. The splashguards are oversized with the intent being to cut them down to fit into the curb throat.